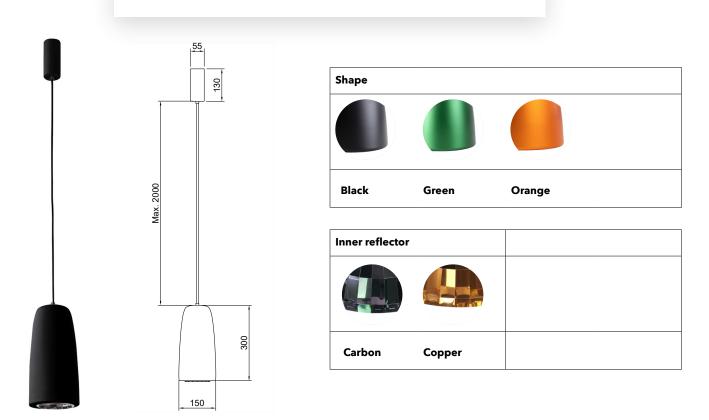

| Mounting    | Pendant      | Dimmable | Yes (TRIAC, trailing edge) | Marking     | ( €   P20  \  \F                                |
|-------------|--------------|----------|----------------------------|-------------|-------------------------------------------------|
| Environment | indoor       | Source   | Included                   | Weight      | 1,4kgs                                          |
| Lampshade   | Aluminium    |          | led 8w 2700K 800lm         | Cord lenght | 2000mm adjustable ;<br>other length on request. |
| Frame       | Cord & Metal | Voltage  | 220-250V                   |             |                                                 |