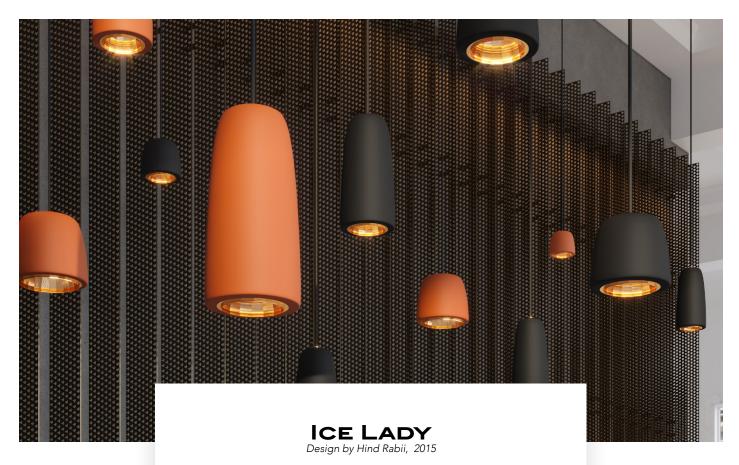

| Mounting    | Pendant      | Dimmable | Yes (TRIAC, trailing edge) | Marking     | ( €   P20  \  \F                                |
|-------------|--------------|----------|----------------------------|-------------|-------------------------------------------------|
| Environment | indoor       | Source   | Included                   | Weight      | 1,4kgs                                          |
| Lampshade   | Aluminium    |          | led 8w 2700K 800lm         | Cord lenght | 2000mm adjustable ;<br>other length on request. |
| Frame       | Cord & Metal | Voltage  | 220-250V                   |             |                                                 |



## PHASE-CUT DIMMING: STANDARD

All our products are delivered and tested with analog phase-cut dimming capability.

#